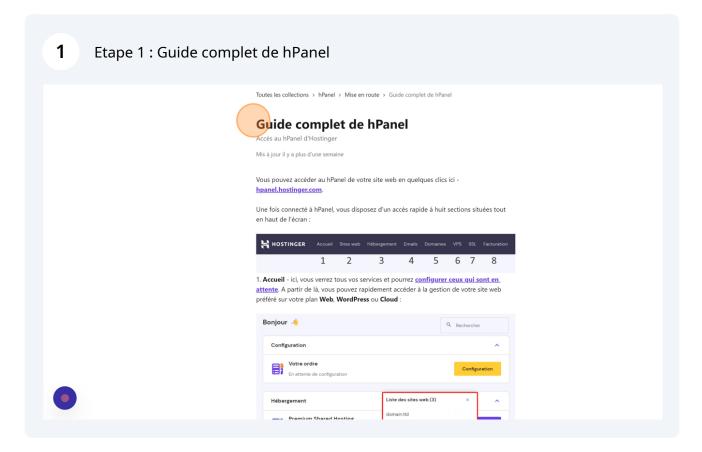

## Accessing and Navigating hPanel Guide Scribe

| 2 Etape 2 |                                                                                                                                                                                                                          |
|-----------|--------------------------------------------------------------------------------------------------------------------------------------------------------------------------------------------------------------------------|
|           | Vous pouvez accéder au hPanel de votre site web en quelques clics ici -<br>hpanel.hostinger.com.<br>Une fois connecté à hPanel, vous disposez d'un accès rapide à huit sections situées tout<br>en haut de l'écran :     |
|           | HOSTINGER Accueil Sites web Hélbergement Emails Domaines VPS SSL Facturation                                                                                                                                             |
|           | 1 2 3 4 5 6 7 8                                                                                                                                                                                                          |
|           | attente. A partir de là, vous pouvez rapidement accéder à la gestion de votre site web<br>préféré sur votre plan Web, WordPress ou Cloud :  Bonjour  Configuration Votre ordre Configuration Configuration Configuration |
|           | En attente de configuration                                                                                                                                                                                              |
|           | Hébergement Liste des sites web (3) ×                                                                                                                                                                                    |
|           | Premium Shared Hosting<br>Expine le 2022-09-29 States web site tid State                                                                                                                                                 |
|           | Domaine ^                                                                                                                                                                                                                |
|           | domain.tld<br>Expine la 2023-01-01                                                                                                                                                                                       |
|           |                                                                                                                                                                                                                          |