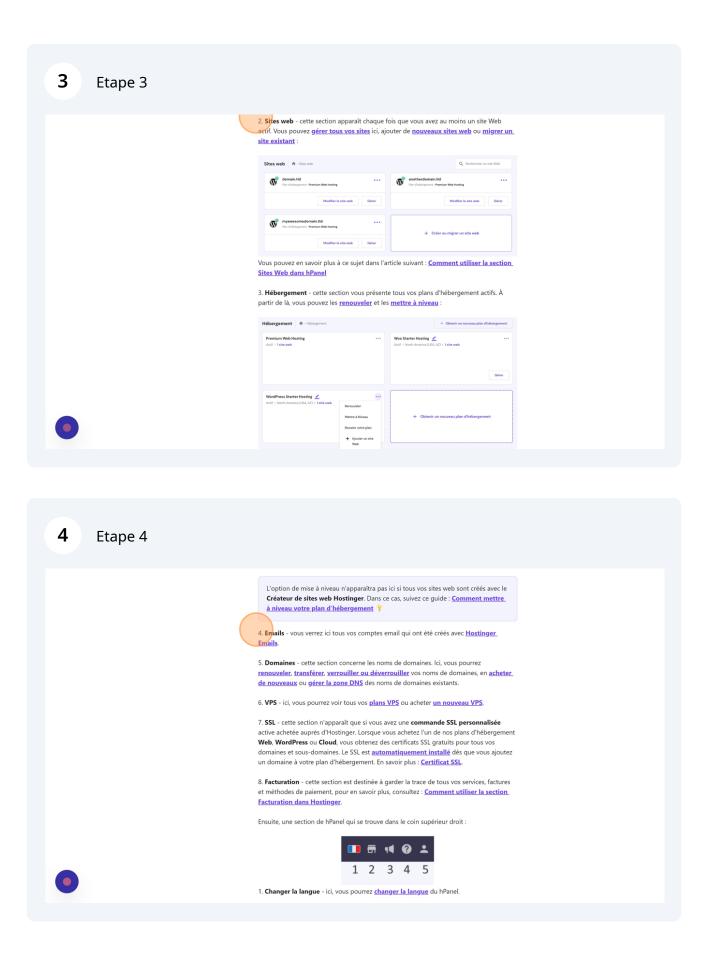

## Accessing and Navigating hPanel Guide Scribe

| 2 Etape 2 |                                                                                                                                                                                                                          |
|-----------|--------------------------------------------------------------------------------------------------------------------------------------------------------------------------------------------------------------------------|
|           | Vous pouvez accéder au hPanel de votre site web en quelques clics ici -<br>hpanel.hostinger.com.<br>Une fois connecté à hPanel, vous disposez d'un accès rapide à huit sections situées tout<br>en haut de l'écran :     |
|           | HOSTINGER Accueil Sites web Hélbergement Emails Domaines VPS SSL Facturation                                                                                                                                             |
|           | 1 2 3 4 5 6 7 8                                                                                                                                                                                                          |
|           | attente. A partir de là, vous pouvez rapidement accéder à la gestion de votre site web<br>préféré sur votre plan Web, WordPress ou Cloud :  Bonjour  Configuration Votre ordre Configuration Configuration Configuration |
|           | En attente de configuration                                                                                                                                                                                              |
|           | Hébergement Liste des sites web (3) ×                                                                                                                                                                                    |
|           | Premium Shared Hosting<br>Expine le 2022-09-29 States web site tid State                                                                                                                                                 |
|           | Domaine ^                                                                                                                                                                                                                |
|           | domain.tld<br>Expine la 2023-01-01                                                                                                                                                                                       |
|           |                                                                                                                                                                                                                          |